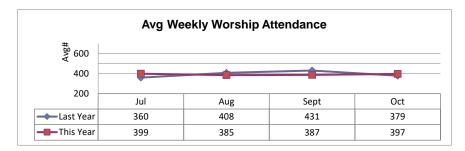

## Country Club Christian Church For the Period Ended October 2019

| Weekly Worship Attendance                     |     |
|-----------------------------------------------|-----|
| Avarage Leat Month                            | 207 |
| Average Last Month                            | 397 |
| Last Year: Average Last Month                 | 379 |
| Average Year to Date (Fiscal Year)            | 392 |
| Last Year: Average Year to Date (Fiscal Year) | 395 |
|                                               |     |