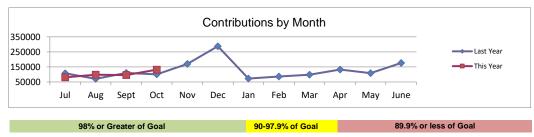

| Financial Stability (Fiscal Year)   |             |  |  |  |  |
|-------------------------------------|-------------|--|--|--|--|
| Checking Accounts                   | \$125,062   |  |  |  |  |
|                                     |             |  |  |  |  |
| Contributions Last Month            | \$131,962   |  |  |  |  |
| Contributions Last Month: Last Year | \$100,687   |  |  |  |  |
| Contributions Last Month: Budget    | \$73,239    |  |  |  |  |
| YTD Contributions                   | \$406,983   |  |  |  |  |
| YTD Contributions: Last Year        | \$395,843   |  |  |  |  |
| YTD Contributions: Budget           | \$289,520   |  |  |  |  |
| YTD Net Income                      | (\$134,455) |  |  |  |  |