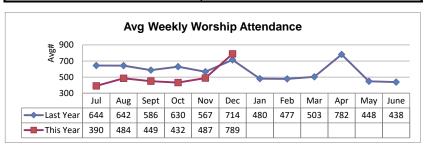

## Country Club Christian Church For the Period Ended December 2022

| Weekly Worship Attendance*                                                            |     |  |  |  |  |
|---------------------------------------------------------------------------------------|-----|--|--|--|--|
| Augusta Lord Month                                                                    | 700 |  |  |  |  |
| Average Last Month                                                                    | 789 |  |  |  |  |
| Last Year: Average Last Month                                                         | 714 |  |  |  |  |
| Average Year to Date (Fiscal Year)                                                    | 505 |  |  |  |  |
| ů ,                                                                                   |     |  |  |  |  |
| Last Year: Average Year to Date (Fiscal Year)                                         | 661 |  |  |  |  |
| *All monthly attendance taking from Resi Analytics, YouTube Live and FaceBook Live as |     |  |  |  |  |
| well as in-person services                                                            |     |  |  |  |  |