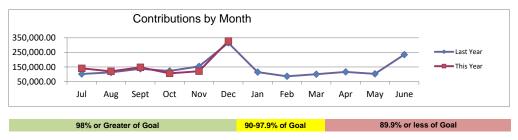

| Financial Stability (Fiscal Year    | ')          |
|-------------------------------------|-------------|
| Operating Checking                  | \$318,989   |
| Centennial Checking                 | \$4,972,345 |
| Cash due from Endowment             | \$526,630   |
| Contributions Last Month            | \$327,661   |
| Contributions Last Month: Last Year | \$315,587   |
| Contributions Last Month: Budget    | \$244,850   |
| YTD Contributions                   | \$961,730   |
| YTD Contributions: Last Year        | \$943,191   |
| YTD Contributions: Budget           | \$889,464   |
| YTD Net Income                      | \$179,858   |